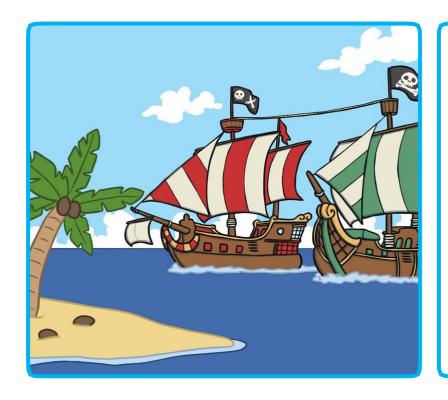

windy warm hot tropical
beautiful noisy dangerous
swashbuckling sandy
exciting
adventurous frightening

| an you write a paragraph about this setting? |  |  |  |  |  |
|----------------------------------------------|--|--|--|--|--|
|                                              |  |  |  |  |  |
|                                              |  |  |  |  |  |
|                                              |  |  |  |  |  |
|                                              |  |  |  |  |  |
|                                              |  |  |  |  |  |
|                                              |  |  |  |  |  |
|                                              |  |  |  |  |  |
|                                              |  |  |  |  |  |
|                                              |  |  |  |  |  |
|                                              |  |  |  |  |  |
|                                              |  |  |  |  |  |