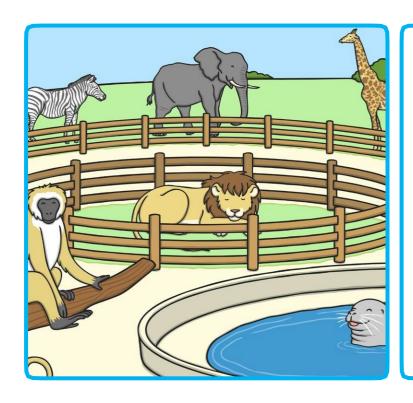

noisy busy crowded wild
fantastic beautiful
fascinating dangerous
roaring wonderful exciting
interesting enjoyable

| Can you write a paragraph about this setting? |  |  |
|-----------------------------------------------|--|--|
|                                               |  |  |
|                                               |  |  |
|                                               |  |  |
|                                               |  |  |
|                                               |  |  |
|                                               |  |  |
|                                               |  |  |
|                                               |  |  |
|                                               |  |  |
|                                               |  |  |
|                                               |  |  |
|                                               |  |  |