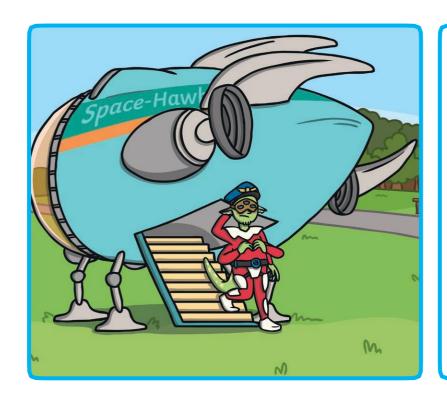

alien weird strange
unusual mysterious
glowing amazing
fantastic metallic
exciting

| Can you write a paragraph about this setting? |  |  |  |
|-----------------------------------------------|--|--|--|
|                                               |  |  |  |
|                                               |  |  |  |
|                                               |  |  |  |
|                                               |  |  |  |
|                                               |  |  |  |
|                                               |  |  |  |
|                                               |  |  |  |
|                                               |  |  |  |
|                                               |  |  |  |
|                                               |  |  |  |
|                                               |  |  |  |
|                                               |  |  |  |