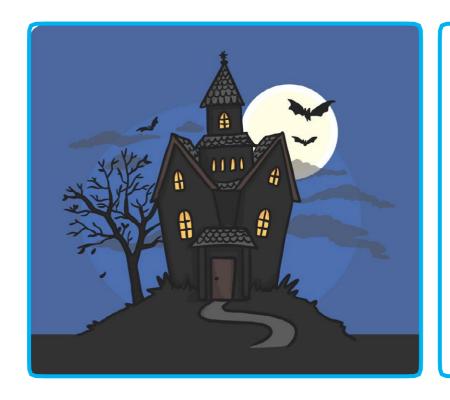

spooky haunted gloomy
scary frightening
terrifying dark cold
dangerous mysterious
lonely creepy foggy

| Can you write a paragraph about this setting? |  |  |  |
|-----------------------------------------------|--|--|--|
|                                               |  |  |  |
|                                               |  |  |  |
|                                               |  |  |  |
|                                               |  |  |  |
|                                               |  |  |  |
|                                               |  |  |  |
|                                               |  |  |  |
|                                               |  |  |  |
|                                               |  |  |  |
|                                               |  |  |  |
|                                               |  |  |  |
|                                               |  |  |  |