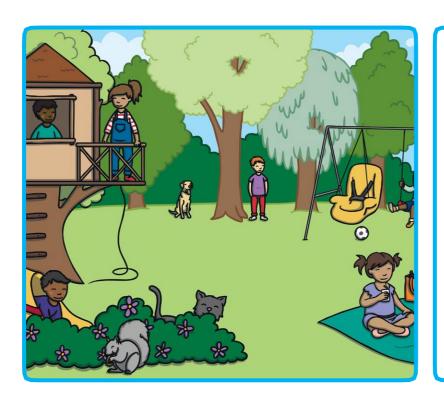

beautiful fantastic
lovely green leafy
noisy crowded lively
fun entertaining busy
enjoyable relaxing
wonderful pleasant

| Can you write a paragraph about this setting? |  |  |
|-----------------------------------------------|--|--|
|                                               |  |  |
|                                               |  |  |
|                                               |  |  |
|                                               |  |  |
|                                               |  |  |
|                                               |  |  |
|                                               |  |  |
|                                               |  |  |
|                                               |  |  |
|                                               |  |  |
|                                               |  |  |
|                                               |  |  |