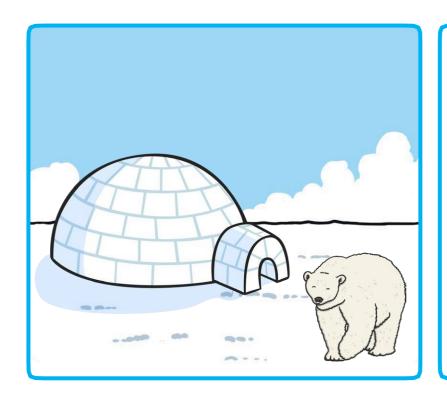

cold freezing snowy
icy bright white lonely
quiet beautiful dangerous
chilly remote arctic

| Can you write a paragraph about this setting? |  |  |
|-----------------------------------------------|--|--|
|                                               |  |  |
|                                               |  |  |
|                                               |  |  |
|                                               |  |  |
|                                               |  |  |
|                                               |  |  |
|                                               |  |  |
|                                               |  |  |
|                                               |  |  |
|                                               |  |  |
|                                               |  |  |
|                                               |  |  |