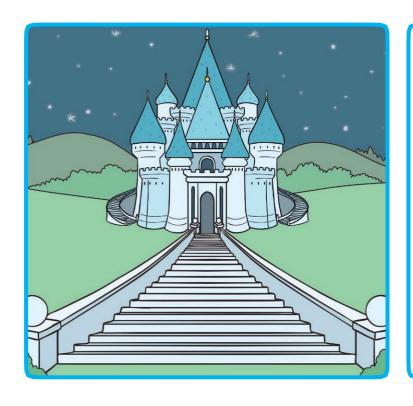

beautiful magical
enchanting glowing
glittering stunning
fantastic starry
quiet bright

| Can you write a paragraph about this setting? |  |  |  |  |  |
|-----------------------------------------------|--|--|--|--|--|
|                                               |  |  |  |  |  |
|                                               |  |  |  |  |  |
|                                               |  |  |  |  |  |
|                                               |  |  |  |  |  |
|                                               |  |  |  |  |  |
|                                               |  |  |  |  |  |
|                                               |  |  |  |  |  |
|                                               |  |  |  |  |  |
|                                               |  |  |  |  |  |
|                                               |  |  |  |  |  |
|                                               |  |  |  |  |  |